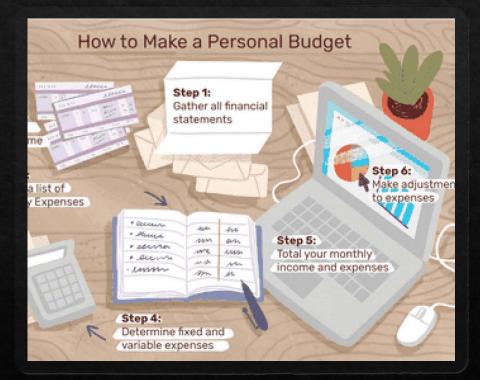

rget Wants Expense        | 7.56          | 3/11           |
| Easter Throw Pillow      | Target Wants Expense        | 19.49         | 3/11           |
| Starbucks Macchiato      | Starbucks Wants Expense     | 5.35          | 3/12           |
|                          |                             |               |                |
| Total Spent for the Week | Varied and Wants            | 238.33        |                |
|                          | Varied Expenses             | 112.21        |                |
|                          | Wants Expenses              | 126.12        |                |







### Let's Review

- What is a budget AND why do we need it?
- What are the different kinds of expenses we can expect?
- What are automatic payments and why should we set them up?



### Let's Review

- Why is it important to reconcile (compare) our budget with our bank account?
- Why do we need to know what expenses have been paid for the month?
- Why is it important to save money (monthly) for expenses we may only pay every 6 months or once a year?



### Let's Review

- Why is it important to see where we are spending our money?
- Why should track our Varied Expenses?
- Why should we track our Wants?







Budget Lesson

KARA FinLit 2022